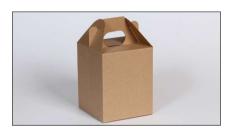

### LARGE HANDLE 110L x 110W x 135mmD

Jet Black \$1.90 ea

White, Eco-Box \$1.40 ea