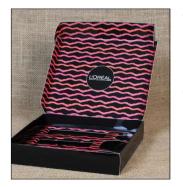

# L'OREAL

This project required a range of 4 separate boxes with printed lids, bases and inserts in various designs. Each box was custom made to hold a variety of fashion and beauty products.