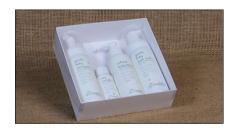

# L'OREAL

This project required a range of 4 separate boxes with printed lids, bases and inserts in various designs. Each box was custom made to hold a variety of fashion and beauty products.

### DIMPLES ORGANIC

Bespoke gift packs for organic skin care products for babies, provided in 2 pack sizes with cut-out inserts.