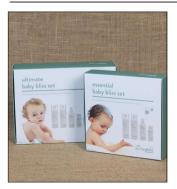

### DIMPLES ORGANIC

Bespoke gift packs for organic skin care products for babies, provided in 2 pack sizes with cut-out inserts.